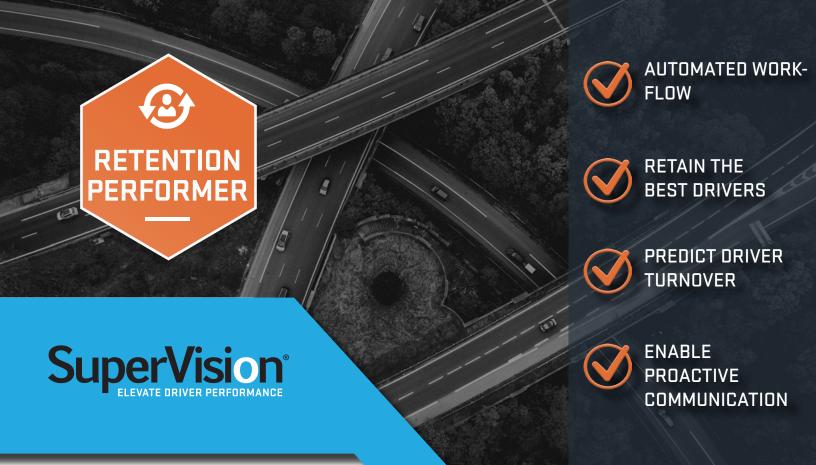

# IMPROVE DRIVER RETENTION THROUGH ACTIVE DRIVER ENGAGEMENT AND MONITORING

Retention Performer assists fleet managers in monitoring driver satisfaction and predicting driver turnover. Robust analytics enable managers to be proactive about communicating with drivers and to correct problems before they occur. Fleet managers and company leadership can measure the fiscal benefits of retention and map driver-turnover trends.

### **AUTOMATED DRIVER REVIEWS**

Automated review work-flow creates scheduled touch points allowing for proactive communication between drivers and managers.

# RETAIN THE BEST DRIVERS

Pro-actively engage drivers before problems occur

### PREDICTIVE ALERTS

Predictive driver turnover alerts recognize early warning signs of dissatisfaction and segregate drivers with higher risk of leaving before issues arise.

Identify at-risk drivers & pro-actively coach to improve driver retention and avoid driver turnover.

# REDUCE ACQUISITION COSTS

Lower the added costs of recruiting and training new drivers

Take Retention Performer for a test drive! visit eSuperVision.com

SuperVision
powered by Explore Information Services
Solera