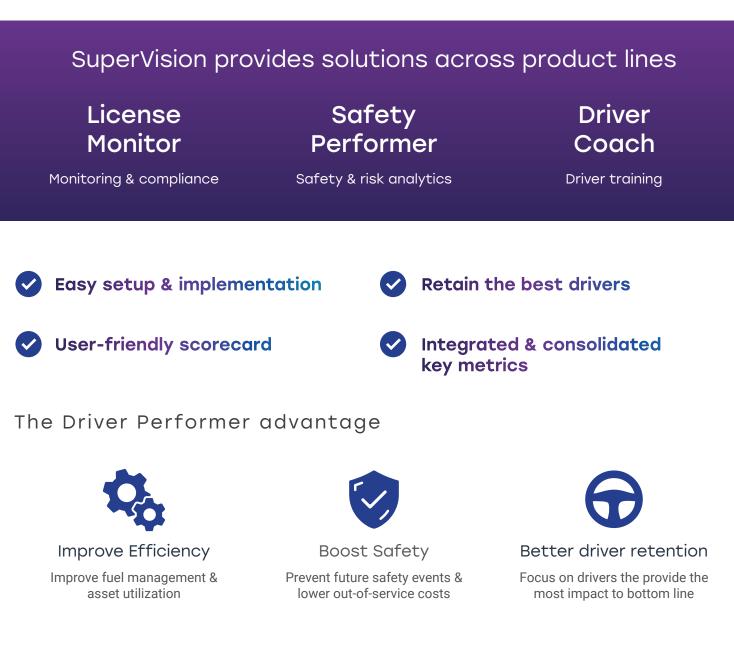

#### Manage CSA scores, improve performance & increase profitability with one platform

Driver Performer brings together key operations metrics in one easy to use dashboard. Retain the "best of the best drivers", improve fuel efficiency, reduce insurance costs, improve asset utilization, enhance work-flow, increase on-time service, improve CSA compliance and focus on profitability – all with one platform!

### More performance

Account for all relevant driver and vehicle factors including: safety records and risk assessments, on-time and hours of service, productivity, labor costs, fuel utilization, speed, out-of-route miles, idle time, and more

Peer grouping retention methodology with a robust alert system develops meaningful driver profiles. Automate reviews, work-flow and follow ups based on productivity, risk assessment, pay-for-performance, reporting and more

#### On-demand feedback

Feedback is timely and specific and based on an intelligent scorecard of meaningful data. Managers and drivers can quickly act upon key performance indicators to modify driving habits based on preset parameters